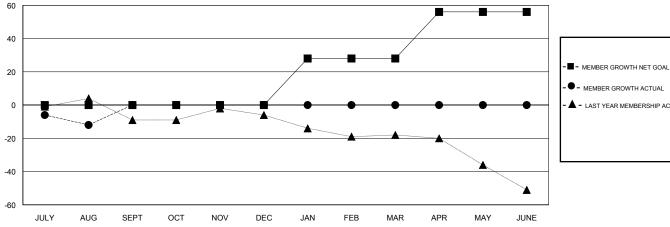

## LOCATION MONTANA

**GMT CA** 

| Clubs                 |               |           |               | Members               |                           |                         |                                              |
|-----------------------|---------------|-----------|---------------|-----------------------|---------------------------|-------------------------|----------------------------------------------|
| RESULTS FOR 2018-2019 |               |           |               | RESULTS FOR 2018-2019 |                           |                         |                                              |
| QUARTER               | NEW CLUB GOAL | NEW CLUBS | DROPPED CLUBS | QUARTER               | MEMBER GROWTH NET<br>GOAL | MEMBER GROWTH<br>ACTUAL | DROPPED MEMBERS ACTUAL (including transfers) |
| JULY/AUG/SEPT         | 0             | 0         | 0             | JULY/AUG/SEPT         | 0                         | 25                      | 31                                           |
| OCT/NOV/DEC           | 0             | 0         | 0             | OCT/NOV/DEC           | 0                         | 0                       | 0                                            |
| JAN/FEB/MAR           | 1             | 0         | 0             | JAN/FEB/MAR           | 28                        | 0                       | 0                                            |
| APR/MAY/JUNE          | 1             | 0         | 0             | APR/MAY/JUNE          | 28                        | 0                       | 0                                            |

## GOALS AND ACTUAL MEMBERS CUMULATIVE

| DROPPED CLUBS: 0     |    | 12 CLUBS OF 66 ADDED 1 OR MORE<br>NEW MEMBERS | GENDER DISTRIBUTION  MALE 1,220 (73.19%)  FEMALE 447 (26.81%) |     |
|----------------------|----|-----------------------------------------------|---------------------------------------------------------------|-----|
| DROPPED MEMBERS      |    |                                               | Women Percentage Fiscal Year Goal: 40%                        |     |
| DECEASED             | 5  | CLICK HERE FOR CUMULATIVE                     | TOTAL FAMILY UNIT MEMBERS                                     | 277 |
| CLUB CANCELLED OTHER | 26 | MEMBERSHIP DATA                               | FAMILY MEMBERS PAYING HALF<br>DUES                            | 141 |
| TOTAL                | 31 |                                               |                                                               |     |